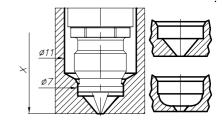

### **Product features + Benefits**

- Powerful direct heating of nozzles by compact coil heater with thermocouple
- Nozzle diameter 10 mm, flow channel diameter 3 mm
- High thermal performance. Very stable heating with minimized loss for even temperature profile along the whole length of the nozzle and improved heat input in the gate area. Process-reliable processing of technical resins
- Leakproof screw connection between nozzles and manifold simple drop-in installation
- Minimized required installation space due to L2X screw connecting technology for precise positioning of the connecting cables
- Extremely compact system dimensions suitable for all small injection moulding machines including Babyplast®
- Short total flow path lengths, only small melt volume needs to be exchanged. Problem-free processing of thermally sensitive materials