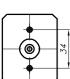

### Available nozzle layouts

2-drop diagonal

6-drop

Available as ready-to-install unit (manifold with pre-installed nozzles) or as hot half in two standardized sizes:

Mould size 100 x 75 mm
e.g. for Babyplast<sup>®</sup> injection moulding machines