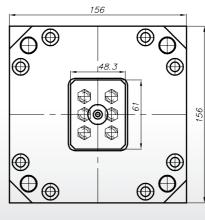

### Extremely compact

Manifold dimensions only 61 x 48 mm. Suitable for all small injection moulding machines including Babyplast<sup>®</sup>.

Mould size 156 x 156 mm e.g. for  $BOY^{\textcircled{R}}$  injection moulding machines

z155