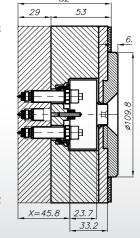

### Extremely compact

Manifold dimensions only 61 x 48 mm. Suitable for all small injection moulding machines including Babyplast<sup>®</sup>.

### **Product features + Benefits**

- Powerful direct heating of nozzles by compact coil heater with thermocouple
- Nozzle diameter 10 mm, flow channel diameter 3 mm
- High thermal performance. Very stable heating with minimized loss for even temperature profile along the whole length of the nozzle and improved heat input in the gate area. Process-reliable processing of technical resins
- Leakproof screw connection between nozzles and manifold simple drop-in installation
- Minimized required installation space due to L2X screw connecting technology for precise positioning of the connecting cables
- Extremely compact system dimensions suitable for all small injection moulding machines including Babyplast®
- Short total flow path lengths, only small melt volume needs to be exchanged. Problem-free processing of thermally sensitive materials