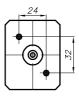

### Available nozzle layouts

2-drop diagonal

6-drop

Available as ready-to-install unit (manifold with pre-installed nozzles) or as hot half in two standardized sizes:

Mould size 100 x 75 mm
e.g. for Babyplast<sup>®</sup> injection moulding machines