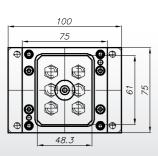

### Extremely compact

Manifold dimensions only 61 x 48 mm. Suitable for all small injection moulding machines including Babyplast<sup>®</sup>.

### Available nozzle layouts

2-drop diagonal

6-drop

Available as ready-to-install unit (manifold with pre-installed nozzles) or as hot half in two standardized sizes:

Mould size 100 x 75 mm
e.g. for Babyplast<sup>®</sup> injection moulding machines