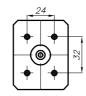

### Available nozzle layouts

2-drop diagonal

6-drop

Available as ready-to-install unit (manifold with pre-installed nozzles) or as hot half in two standardized sizes:

Mould size 100 x 75 mm
e.g. for Babyplast<sup>®</sup> injection moulding machines