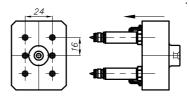

### Extremely compact

Manifold dimensions only 61 x 48 mm. Suitable for all small injection moulding machines including Babyplast<sup>®</sup>.

### Available nozzle layouts

2-drop diagonal

6-drop

Available as ready-to-install unit (manifold with pre-installed nozzles) or as hot half in two standardized sizes:

Mould size 100 x 75 mm
e.g. for Babyplast<sup>®</sup> injection moulding machines