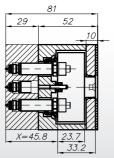

### Extremely compact

Manifold dimensions only 61 x 48 mm. Suitable for all small injection moulding machines including Babyplast<sup>®</sup>.

### **Product features + Benefits**

- Powerful direct heating of nozzles by compact coil heater with thermocouple
- Nozzle diameter 10 mm, flow channel diameter 3 mm
- High thermal performance. Very stable heating with minimized loss for even temperature profile along the whole length of the nozzle and improved heat input in the gate area. Process-reliable processing of technical resins
- Leakproof screw connection between nozzles and manifold simple drop-in installation
- Minimized required installation space due to L2X screw connecting technology for precise positioning of the connecting cables
- Extremely compact system dimensions suitable for all small injection moulding machines including Babyplast®
- Short total flow path lengths, only small melt volume needs to be exchanged. Problem-free processing of thermally sensitive materials