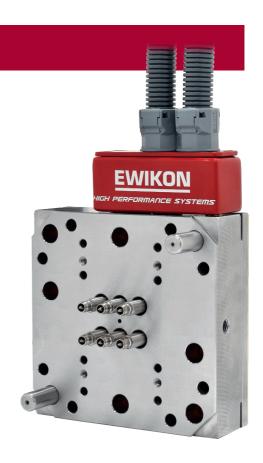

# High performance hot runner system for small injection moulding machines

Direct nozzle heating for more process reliability.

For technical resins and standard materials.

### Powerful

Direct nozzle heating for high thermal performance. Process-reliable processing of technical resins.

### Extremely compact

Manifold dimensions only 61 x 48 mm. Suitable for all small injection moulding machines including Babyplast<sup>®</sup>.

### **Product features + Benefits**

- Powerful direct heating of nozzles by compact coil heater with thermocouple
- Nozzle diameter 10 mm, flow channel diameter 3 mm
- High thermal performance. Very stable heating with minimized loss for even temperature profile along the whole length of the nozzle and improved heat input in the gate area. Process-reliable processing of technical resins
- Leakproof screw connection between nozzles and manifold simple drop-in installation
- Minimized required installation space due to L2X screw connecting technology for precise positioning of the connecting cables
- Extremely compact system dimensions suitable for all small injection moulding machines including Babyplast®
- Short total flow path lengths, only small melt volume needs to be exchanged. Problem-free processing of thermally sensitive materials