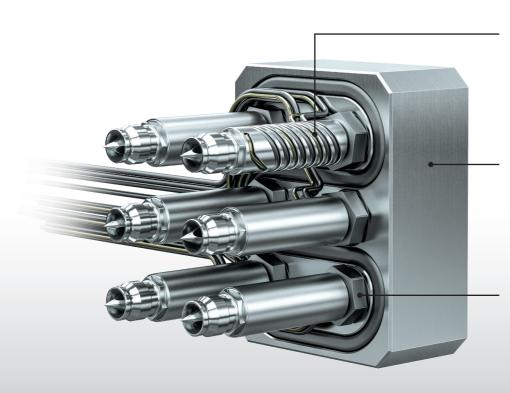

### Powerful

Direct nozzle heating for high thermal performance. Process-reliable processing of technical resins.

### Extremely compact

Manifold dimensions only 61 x 48 mm. Suitable for all small injection moulding machines including Babyplast<sup>®</sup>.

### Leakproof

Leakproof screw connection between nozzles and manifold simple drop-in installation.

### **Product features + Benefits**

- Powerful direct heating of nozzles by compact coil heater with thermocouple
- Nozzle diameter 10 mm, flow channel diameter 3 mm
- High thermal performance. Very stable heating with minimized loss for even temperature profile along the whole length of the nozzle and improved heat input in the gate area. Process-reliable processing of technical resins
- Leakproof screw connection between nozzles and manifold simple drop-in installation
- Minimized required installation space due to L2X screw connecting technology for precise positioning of the connecting cables
- Extremely compact system dimensions suitable for all small injection moulding machines including Babyplast®
- Short total flow path lengths, only small melt volume needs to be exchanged. Problem-free processing of thermally sensitive materials