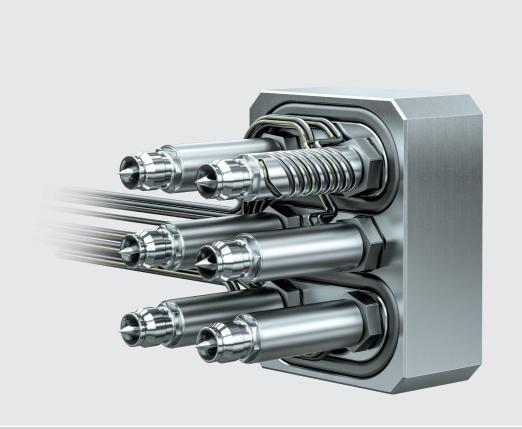

### Powerful

Direct nozzle heating for high thermal performance. Process-reliable processing of technical resins.

### Extremely compact

Manifold dimensions only 61 x 48 mm. Suitable for all small injection moulding machines including Babyplast<sup>®</sup>.

### Leakproof

Leakproof screw connection between nozzles and manifold simple drop-in installation.

### **Product features + Benefits**

- Powerful direct heating of nozzles by compact coil heater with thermocouple
- Nozzle diameter 10 mm, flow channel diameter 3 mm
- High thermal performance. Very stable heating with minimized loss for even temperature profile along the whole length of the nozzle and improved heat input in the gate area. Process-reliable processing of technical resins
- Leakproof screw connection between nozzles and manifold simple drop-in installation
- Minimized required installation space due to L2X screw connecting technology for precise positioning of the connecting cables
- Extremely compact system dimensions suitable for all small injection moulding machines including Babyplast®
- Short total flow path lengths, only small melt volume needs to be exchanged. Problem-free processing of thermally sensitive materials